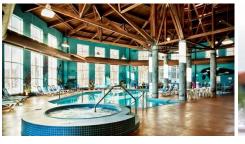

#### **INDOOR POOL & HOT TUB**

Open 7am - 10pm with room keycard. Towels available at the pool.