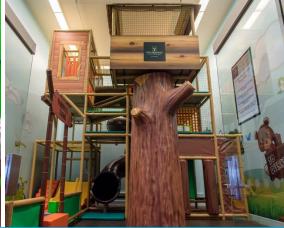

#### TREEHOUSE PLAYSPACE

Featuring an obstacle climbing course leading to a log themed 'clubhouse' at the top of a sculpted tree. A separate toddler area has a climb'n slide, soft foam flooring and activity panel. 10 yrs & under. Unsupervised - parent must accompany children. Open 7am – 10pm